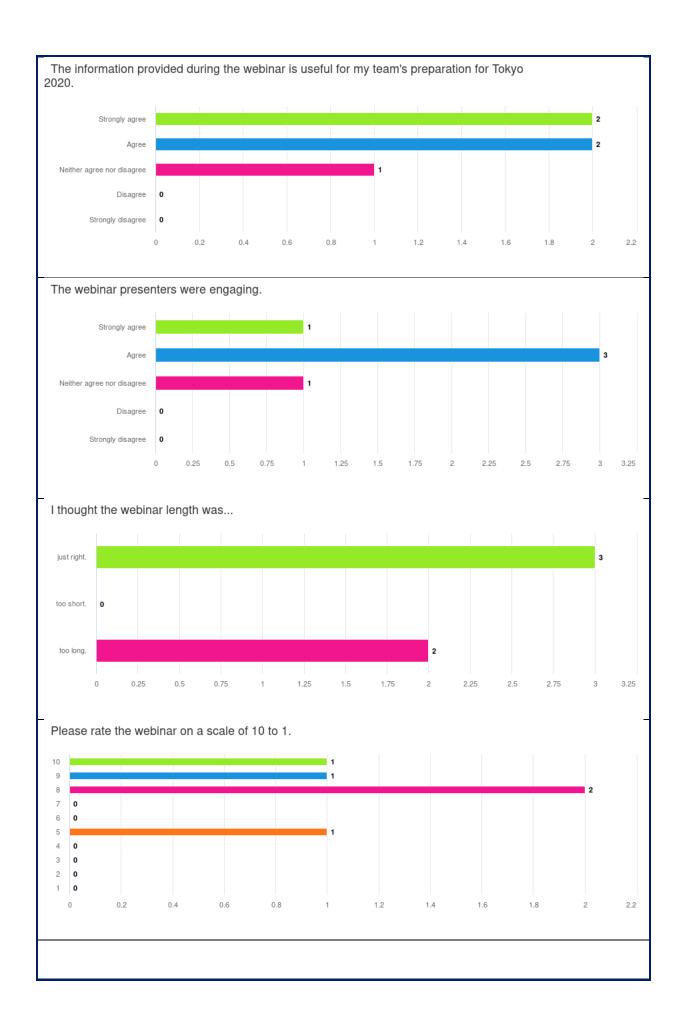

The ITA delivered a number of educational activities for WBSC in 2021. The first activity was a five-webinar IF Series course – the sessions were delivered in six languages and attended by 11 athletes, administrators, coaches and other members of the WBSC community. 98.3% of athletes strongly agreed or agreed that the series were valuable. A full IF Series report was provided to the WBSC on 20 December 2021.

Two additional webinars were delivered in 2021. An anti-doping education webinar for baseball and softball teams going to Tokyo 2020 took place on 6 July 2021 with 37 attendees representing Japan, Mexico, Switzerland, the Dominican Republic and the United States. On 2 December 2021, the ITA delivered the second sport-specific webinar aimed at National Federations. 91 administrators, medical personnel, coaches and other members of the WBSC community attended the webinar. Full reports for both webinars were provided to WBSC after the sessions.