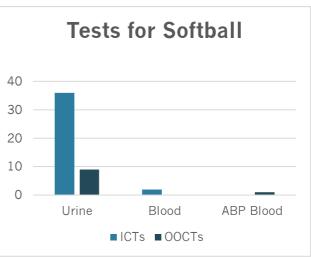

On the other hand, for Softball, 36 urine tests were administered in-competition and 9 urine tests out-of-competition; 2 blood tests for in-competition and 1 Athlete Biological Passport (ABP) blood sample was collected out of competition.