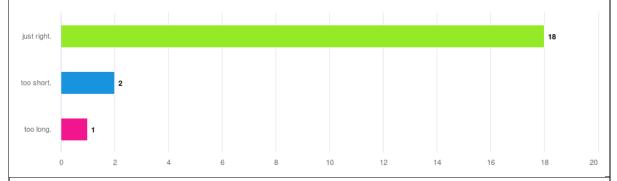

Two additional webinars were delivered in 2021. An anti-doping education webinar for baseball and softball teams going to Tokyo 2020 took place on 6 July 2021 with 37 attendees representing Japan, Mexico, Switzerland, the Dominican Republic and the United States. On 2 December 2021, the ITA delivered the second sport-specific webinar aimed at National Federations. 91 administrators, medical personnel, coaches and other members of the WBSC community attended the webinar. Full reports for both webinars were provided to WBSC after the sessions.