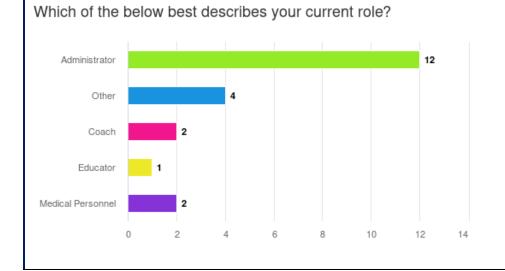

The ITA delivered a number of educational activities for WBSC in 2021. The first activity was a five-webinar IF Series course – the sessions were delivered in six languages and attended by 11 athletes, administrators, coaches and other members of the WBSC community. 98.3% of athletes strongly agreed or agreed that the series were valuable. A full IF Series report was provided to the WBSC on 20 December 2021.

Two additional webinars were delivered in 2021. An anti-doping education webinar for baseball and softball teams going to Tokyo 2020 took place on 6 July 2021 with 37 attendees representing Japan, Mexico, Switzerland, the Dominican Republic and the United States. On 2 December 2021, the ITA delivered the second sport-specific webinar aimed at National Federations. 91 administrators, medical personnel, coaches and other members of the WBSC community attended the webinar. Full reports for both webinars were provided to WBSC after the sessions.