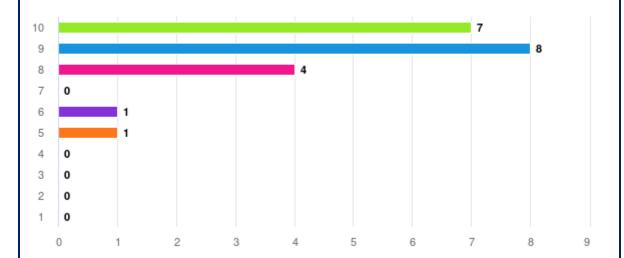

# **EDUCATION**

The report for education highlights positive numbers concerning the use of the ADEL platform by WBSC stakeholders, as you can see from the image on the next page. The WADA platform is an online portal where most anti-doping courses for different target groups are enclosed. At the end of each course there is a final examination and if successfully passed, a certificate is issued.

WBSC stakeholders have started to enrol on the platform since the 21° week of 2021 in conjunction with the registration of WBSC on the platform. As of the 21° week of 2021, the following figures were highlighted:

In the last week of the same year, we can see the following increments:

### Percentage of Course Statuses by Month

View the percentage of learners enrolled into courses on a month-by-month basis. Learners only appear in a month's bar if they were enrolled that month.

Improvements from the 21°Week of 2021 to the 51° one

Enrolments: + 246% Courses completed: + 188 % ILAs: + 92%

NLAs: + 560% High-Perf.Coaches: + 225% Coaches of Emerging Talent: + 50%

Others: + 43 %