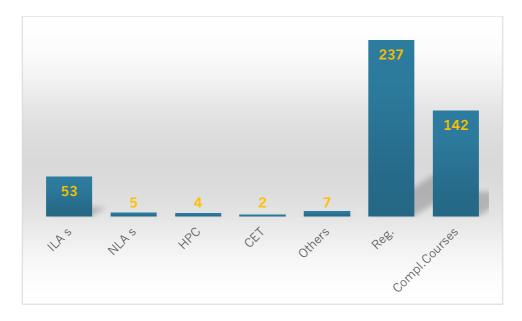

WBSC stakeholders have started to enrol on the platform since the 21° week of 2021 in conjunction with the registration of WBSC on the platform. As of the 21° week of 2021, the following figures were highlighted:

### Meaning of Acronyms:

- ILAs = International Level Athletes
- NLAs = National Level Athletes
- HPC = High-Performance Coaches
- CET = Coaches of Emerging Talent
- Reg.= Registrations
- Compl. Courses= Completed Courses
- TLA = Talented Level Athletes