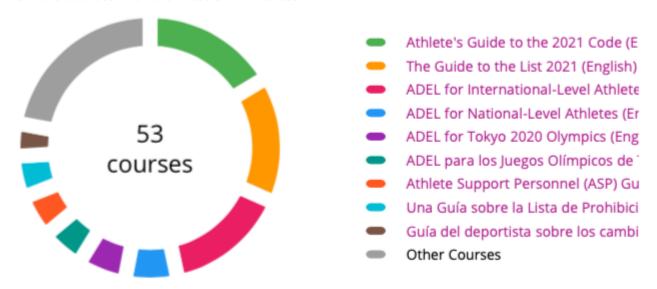

# **EDUCATION**

The report for education highlights positive numbers concerning the use of the ADEL platform by WBSC stakeholders, as you can see from the image on the next page. The WADA platform is an online portal where most anti-doping courses for different target groups are enclosed. At the end of each course there is a final examination and if successfully passed, a certificate is issued.

You can find more information in the image on the next page.

### **Final Report - Education**

### **All Courses**

| Cummany | 821         | 409       | 42          | 370         |
|---------|-------------|-----------|-------------|-------------|
| Summary | Enrollments | Completed | In progress | Not Started |

### Participation at a Glance

View the courses with the most enrollments.