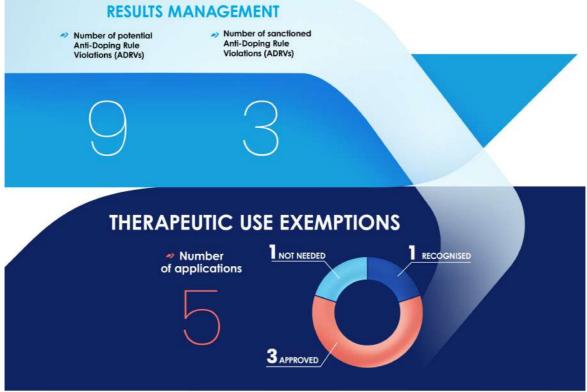

he series were valuable. A full IF Series report was provided to the WBSC on 20 December 2021.

Two additional webinars were delivered in 2021. An anti-doping education webinar for baseball and softball teams going to Tokyo 2020 took place on 6 July 2021 with 37 attendees representing Japan, Mexico, Switzerland, the Dominican Republic and the United States. On 2 December 2021, the ITA delivered the second sport-specific webinar aimed at National Federations. 91 administrators, medical personnel, coaches and other members of the WBSC community attended the webinar. Full reports for both webinars were provided to WBSC after the sessions.

The ITA also provided ongoing support to WBSC throughout the year including a review of the IF Education Plan.



### **ANTI-DOPING ACTIVITIES 2021**







Data valid as of 04.05.2022



# Section III

# **TESTING AND INTELLIGENCE**



### **In Competition Tests**

Below you can find the report of the in-competition tests that have been carried out under the supervision of the WBSC as Testing Authority. A total 111 tests were conducted incompetition 101 were related to urine and 10 to blood serum.

For the analysis type, you can see that 25 tests were aimed to examine the presence of growth hormone releasing factors, 7 the EPOs (erythropoietin) including recombinant EPOs and analogues, thus meeting the Minimum Level of Analysis (MLAs) requirements of the Technical Document for Sport Specific Analysis (TDSSA).

# Sample Collecton Report\_WBSC\_IC\_2021

|              |               | <u>P</u>   |        | <b>-</b>