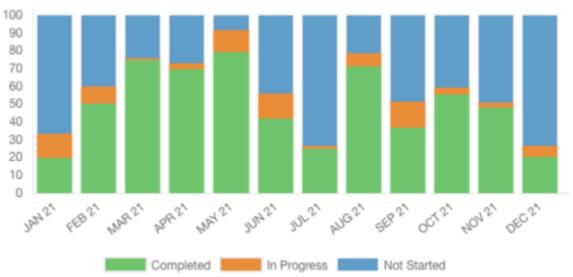

# **EDUCATION**

The report for education highlights positive numbers concerning the use of the ADEL platform by WBSC stakeholders, as you can see from the image on the next page. The WADA platform is an online portal where most anti-doping courses for different target groups are enclosed. At the end of each course there is a final examination and if successfully passed, a certificate is issued.

You can find more information in the image on the next page.

### **Final Report - Education**

### Percentage of Course Statuses by Month

View the percentage of learners enrolled into courses on a month-by-month basis. Learners only appear in a month's bar if they were enrolled that month.

Improvements from the 21°Week of 2021 to the 51° one