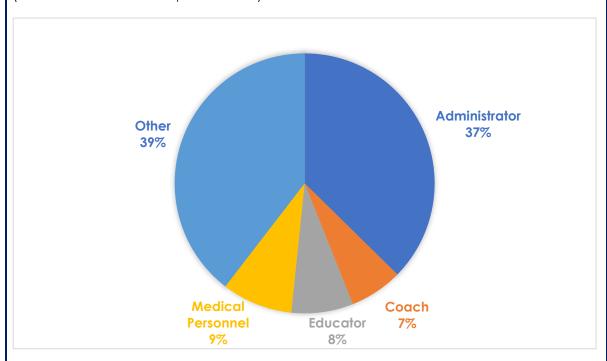

Two additional webinars were delivered in 2021. An anti-doping education webinar for baseball and softball teams going to Tokyo 2020 took place on 6 July 2021 with 37 attendees representing Japan, Mexico, Switzerland, the Dominican Republic and the United States. On 2 December 2021, the ITA delivered the second sport-specific webinar aimed at National Federations. 91 administrators, medical personnel, coaches and other members of the WBSC community attended the webinar. Full reports for both webinars were provided to WBSC after the sessions.