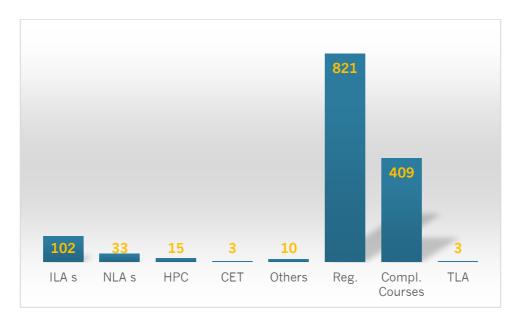

In the last week of the same year, we can see the following increments:

### Meaning of Acronyms:

- ILAs = International Level Athletes
- NLAs = National Level Athletes
- HPC = High-Performance Coaches
- CET = Coaches of Emerging Talent
- Reg.= Registrations
- Compl. Courses= Completed Courses
- TLA = Talented Level Athletes

Enrolments: + 246% Courses completed: + 188 % ILAs: + 92%

NLAs: + 560% High-Perf.Coaches: + 225% Coaches of Emerging Talent: + 50%

Others: + 43 %