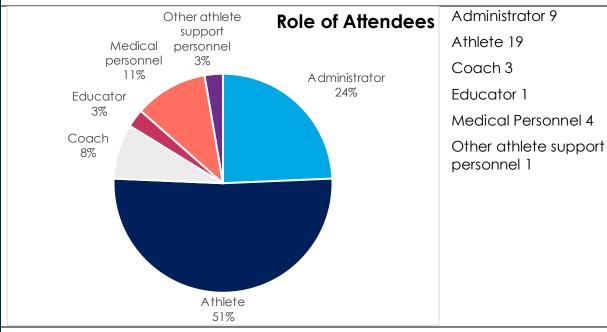

The ITA also continued to deliver <u>publicly available monthly webinars</u> tailored to the needs of athletes and athlete support personnel. 4,287 attendees tuned in for the 2021 webinars that covered a wide range of clean sport topics including the legal side of anti-doping, nutrition and supplements, as well as Games-specific information for Tokyo and Beijing. The voices of guest speakers, ITA experts and athletes provided a unique combination of professional advice and first-hand experiences.