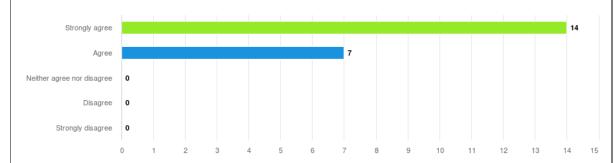

The ITA delivered a number of educational activities for WBSC in 2021. The first activity was a five-webinar IF Series course – the sessions were delivered in six languages and attended by 11 athletes, administrators, coaches and other members of the WBSC community. 98.3% of athletes strongly agreed or agreed that the series were valuable. A full IF Series report was provided to the WBSC on 20 December 2021.