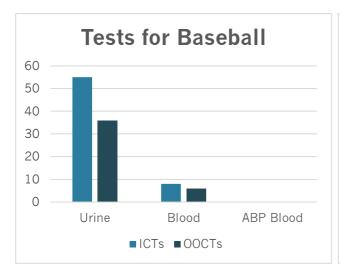

### **TESTING AT THE 2020 OLYMPIC GAMES**

The testing programme for the 2020 Olympic Games was fully delegated to ITA by the International Olympic Committee (IOC).

As you can see from the graphs below, 91 urine tests were implemented for Baseball, where 55 were in-competition and 36 for out-of-competition. 14 blood tests were conducted, in which 8 in-competition and 6 out-of-competition.