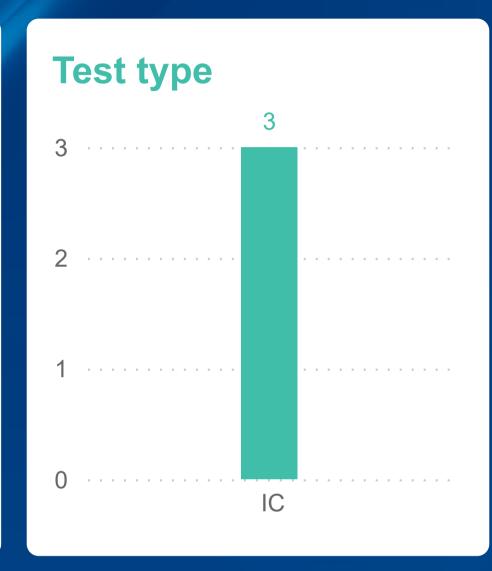

### **In Competition Tests**

Below you can find the report of the in-competition tests that have been carried out under the supervision of the WBSC as Testing Authority. A total 111 tests were conducted incompetition 101 were related to urine and 10 to blood serum.

For the analysis type, you can see that 25 tests were aimed to examine the presence of growth hormone releasing factors, 7 the EPOs (erythropoietin) including recombinant EPOs and analogues, thus meeting the Minimum Level of Analysis (MLAs) requirements of the Technical Document for Sport Specific Analysis (TDSSA).