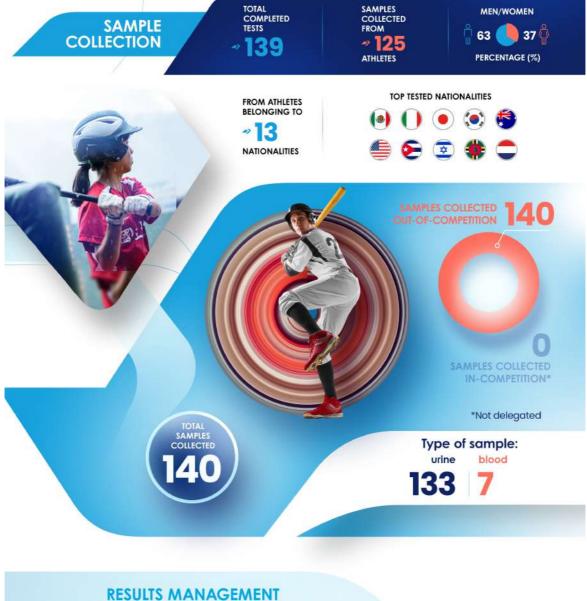

### **In Competition Tests**

Below you can find the report of the in-competition tests that have been carried out under the supervision of the WBSC as Testing Authority. A total 111 tests were conducted incompetition 101 were related to urine and 10 to blood serum.

For the analysis type, you can see that 25 tests were aimed to examine the presence of growth hormone releasing factors, 7 the EPOs (erythropoietin) including recombinant EPOs and analogues, thus meeting the Minimum Level of Analysis (MLAs) requirements of the Technical Document for Sport Specific Analysis (TDSSA).