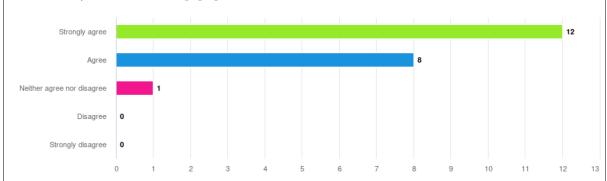

Two additional webinars were delivered in 2021. An anti-doping education webinar for baseball and softball teams going to Tokyo 2020 took place on 6 July 2021 with 37 attendees representing Japan, Mexico, Switzerland, the Dominican Republic and the United States. On 2 December 2021, the ITA delivered the second sport-specific webinar aimed at National Federations. 91 administrators, medical personnel, coaches and other members of the WBSC community attended the webinar. Full reports for both webinars were provided to WBSC after the sessions.