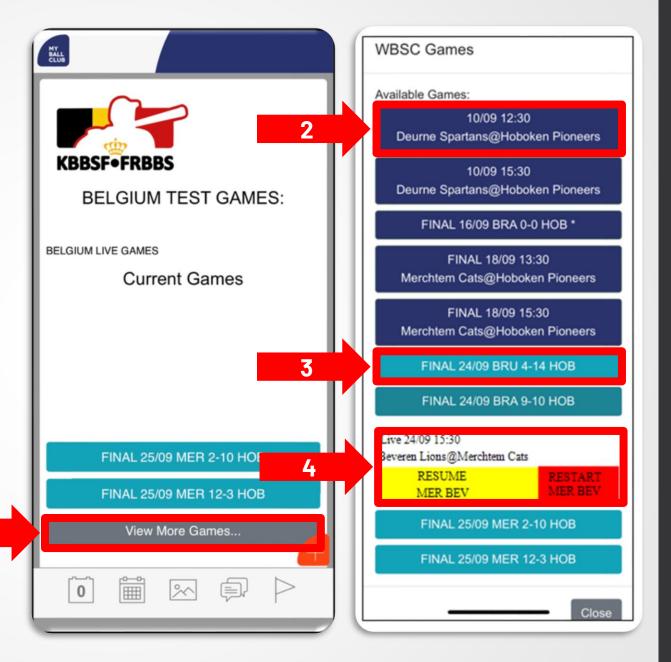

#### Search game

Home games will be show 24h in advance within the app.

- 1. Search for the correct game
- 2. Select the game marked in 'dark blue'
- 3. Light blue games are games that have been scored
- 4. Games in progress of being scored DO NOT Touch these games!!
  - Yellow = you're taking this game over.
  - Red= you erase this scored game.