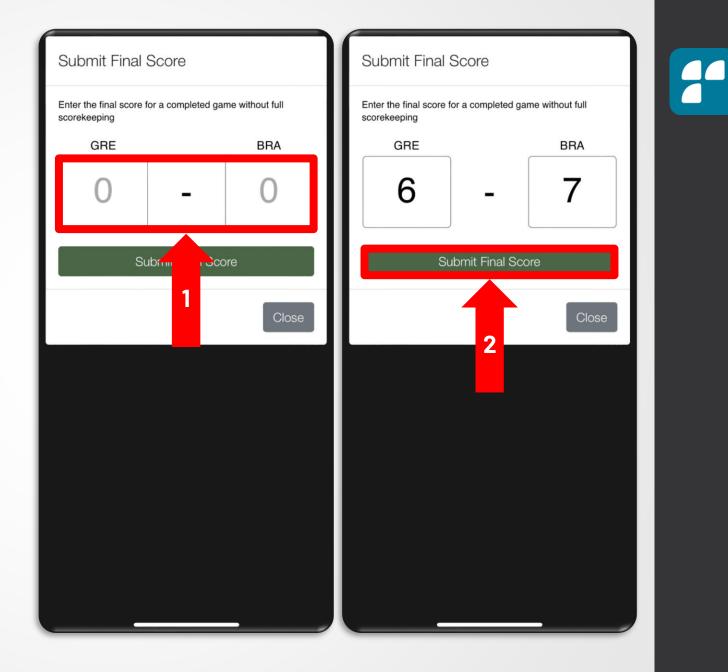

#### **Fill in Final Score**

- 1. Fill in the Final Score for both teams.
- 2. Press 'Submit Final Score'