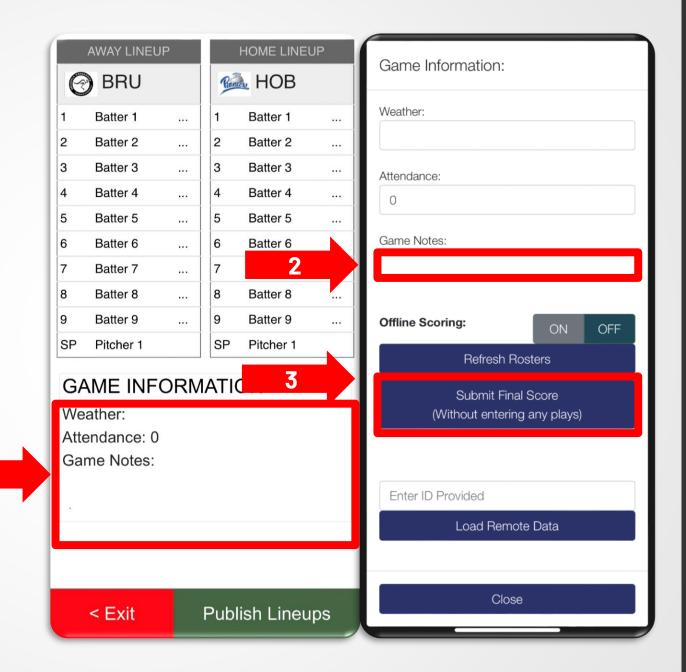

#### **Game Information**

 Use the section 'Game Information' to verify a score without using the possibility to score the game.

#### MANDATORY

- 2. Fill in the 'Home Club Officials' in the section 'Game Notes'
  - Sorer: Full Name
  - Umpire 1: Full Name
  - Umpire 2: Full Name (if applicable)

1

3. Press 'Submit Final Score'