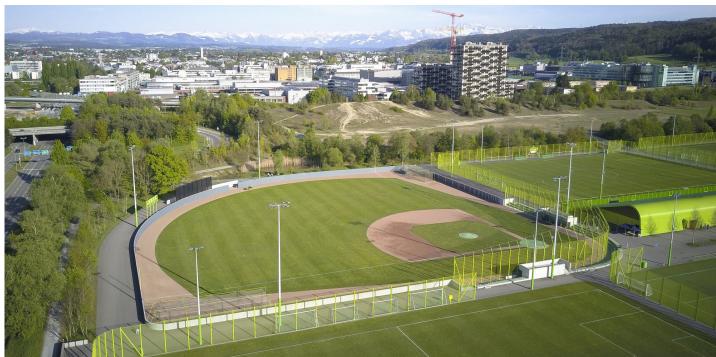

#### WBSC Europe U18 Qualifier 2023 in Zürich Heerenschürli

Swiss National Ballpark Sportanlage Heerenschürli Helen-Keller-Strasse 20 8051 Zürich one locker room for each team