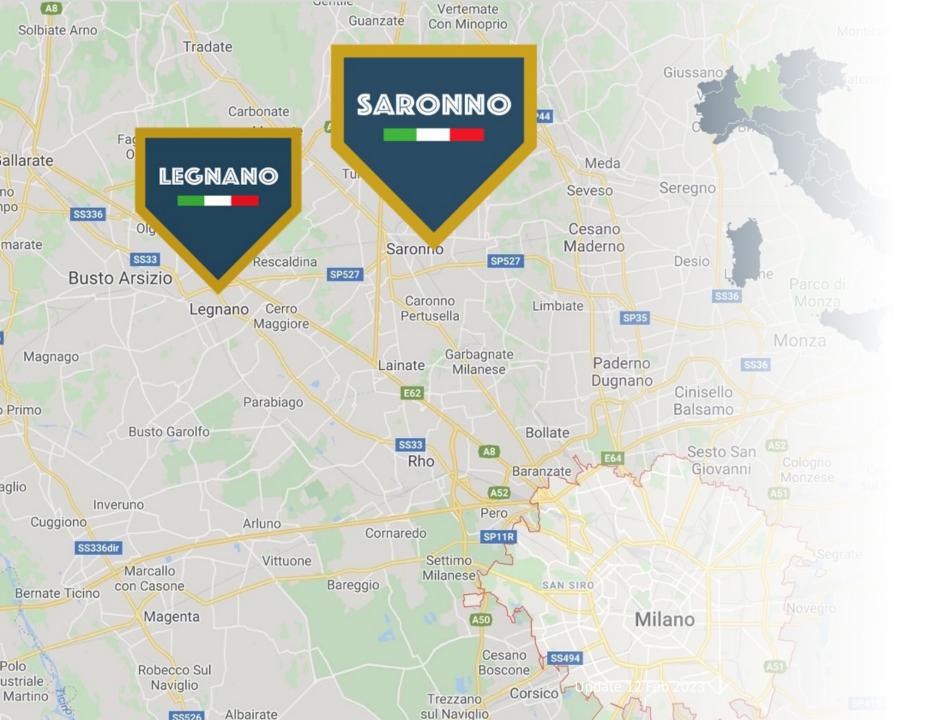

#### **WEPC 2023**

- Location: Saronno and Legnano, Italy
- Dates: 21-26 August
- WBSC Europe Tournament Website: https://www.wbsceurope.org/en/calendar

The event will take place in Legnano and Saronno, Italy.

## FIELD 1 SARONNO

**ADDRESS :** Via De Santics Saronno

SERVICIES : Parking, Live Streaming, Fast Food, VIP Area

#### FIELD 2 LEGNANO

**ADDRESS:** Via Moscova, 46, 20025 Legnano (MI)

SERVICES : Parking, Live Streaming, BAR

Update March 2023